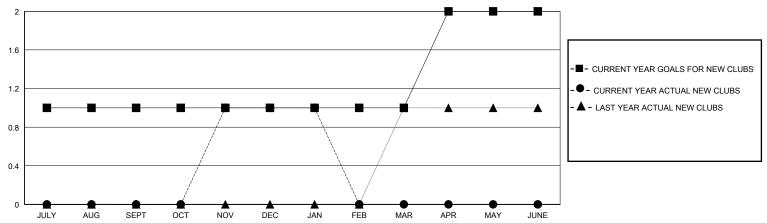

|   |   | GMT CA |                               |    |    |    |
|-----------------------------|---|---|--------|-------------------------------|----|----|----|
| Clubs RESULTS FOR 2023-2024 |   |   |        | Members RESULTS FOR 2023-2024 |    |    |    |
|                             |   |   |        |                               |    |    |    |
| JULY/AUG/SEPT               | 1 | 0 | 0      | JULY/AUG/SEPT                 | 34 | 37 | 38 |
| OCT/NOV/DEC                 | 0 | 1 | 0      | OCT/NOV/DEC                   | 34 | 54 | 26 |
| JAN/FEB/MAR                 | 0 | 0 | 0      | JAN/FEB/MAR                   | 34 | 18 | 11 |
| APR/MAY/JUNE                | 1 | 0 | 0      | APR/MAY/JUNE                  | 34 | 0  | 0  |

## GOALS AND ACTUAL NEW CLUBS CUMULATIVE



## GOALS AND ACTUAL MEMBERS CUMULATIVE



| - 🔳 - | MEMBER GROWTH NET GOAL |  |
|-------|------------------------|--|
| _     | WEWDER GROWTH NET GOAL |  |

- ● - MEMBER GROWTH ACTUAL

- ▲ - LAST YEAR MEMBERSHIP ACTUAL

Results as of: 1/31/2024

| DROPPED CLUBS: 0 |    |
|------------------|----|
| DROPPED MEMBERS  |    |
| DECEASED         | 13 |
| CLUB CANCELLED   | 0  |
| OTHER            | 62 |
| TOTAL            | 75 |

| 29 CLUBS OF 44 ADDED 1 OR MORE<br>NEW MEMBERS | GENDER DISTRIBUTION  MALE 702 (59.24%)  FEMALE 483 (40.76%) |     |
|-----------------------------------------------|-------------------------------------------------------------|-----|
| CLICK HERE FOR CUMULATIVE                     | TOTAL FAMILY UNIT MEMBERS                                   |     |
| MEMBERSHIP DA