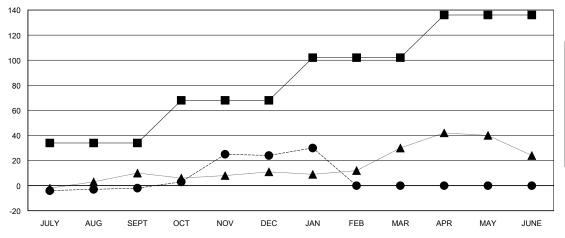

## GOALS AND ACTUAL MEMBERS CUMULATIVE

| - 🔳 - | MEMBER GROWTH NET GOAL |  |
|-------|------------------------|--|
| _     | WEWDER GROWTH NET GOAL |  |

- ● - MEMBER GROWTH ACTUAL

- ▲ - LAST YEAR MEMBERSHIP ACTUAL